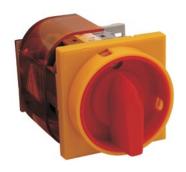

## Main disconnector, panel-mounted, ŁK16RG P08

## ŁK 16 RG\ P08

Standard assemblies are fitted with a switch 2.421