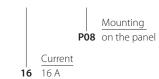

## **Ordering code**

## ŁK 16 RG\ P08

Standard assemblies are fitted with a switch 2.421