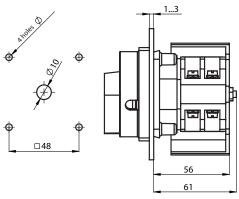

## **Dimensions**

Front panel mounting

| Technical data (continuous work)                                                                                                                                                                                                                                                                                                                                                                                                                                                                                                                                                                                                                                                                                                                                                                                                                                                                                                                                                                                                                                                                                                                                                                                                                                                                                                                                                                                                                                                                                                                                                                                                                                                                                                                                                                                                                                                                                                                                                                                                                                                                                               |                                                                                                |
|--------------------------------------------------------------------------------------------------------------------------------------------------------------------------------------------------------------------------------------------------------------------------------------------------------------------------------------------------------------------------------------------------------------------------------------------------------------------------------------------------------------------------------------------------------------------------------------------------------------------------------------------------------------------------------------------------------------------------------------------------------------------------------------------------------------------------------------------------------------------------------------------------------------------------------------------------------------------------------------------------------------------------------------------------------------------------------------------------------------------------------------------------------------------------------------------------------------------------------------------------------------------------------------------------------------------------------------------------------------------------------------------------------------------------------------------------------------------------------------------------------------------------------------------------------------------------------------------------------------------------------------------------------------------------------------------------------------------------------------------------------------------------------------------------------------------------------------------------------------------------------------------------------------------------------------------------------------------------------------------------------------------------------------------------------------------------------------------------------------------------------|------------------------------------------------------------------------------------------------|
| Rated insulation voltage U <sub>i</sub>                                                                                                                                                                                                                                                                                                                                                                                                                                                                                                                                                                                                                                                                                                                                                                                                                                                                                                                                                                                                                                                                                                                                                                                                                                                                                                                                                                                                                                                                                                                                                                                                                                                                                                                                                                                                                                                                                                                                                                                                                                                                                        | 690 V                                                                                          |
| Rated withstand impulse voltage U <sub>imp</sub>                                                                                                                                                                                                                                                                                                                                                                                                                                                                                                                                                                                                                                                                                                                                                                                                                                                                                                                                                                                                                                                                                                                                                                                                                                                                                                                                                                                                                                                                                                                                                                                                                                                                                                                                                                                                                                                                                                                                                                                                                                                                               | 6 kV                                                                                           |
| Rated continuous current $I_u=I_{th}$                                                                                                                                                                                                                                                                                                                                                                                                                                                                                                                                                                                                                                                                                                                                                                                                                                                                                                                                                                                                                                                                                                                                                                                                                                                                                                                                                                                                                                                                                                                                                                                                                                                                                                                                                                                                                                                                                                                                                                                                                                                                                          | 16 A                                                                                           |
| and the same of th | 5 kW (230 V)<br>8 kW (400 V)                                                                   |
|                                                                                                                                                                                                                                                                                                                                                                                                                                                                                                                                                                                                                                                                                                                                                                                                                                                                                                                                                                                                                                                                                                                                                                                                                                                                                                                                                                                                                                                                                                                                                                                                                                                                                                                                                                                                                                                                                                                                                                                                                                                                                                                                | 11 kW (690 V)                                                                                  |
|                                                                                                                                                                                                                                                                                                                                                                                                                                                                                                                                                                                                                                                                                                                                                                                                                                                                                                                                                                                                                                                                                                                                                                                                                                                                                                                                                                                                                                                                                                                                                                                                                                                                                                                                                                                                                                                                                                                                                                                                                                                                                                                                | 5 kW (230 V)<br>7 kW (400 V)<br>7 kW (500 V)<br>6 kW (690 V)                                   |
| ,                                                                                                                                                                                                                                                                                                                                                                                                                                                                                                                                                                                                                                                                                                                                                                                                                                                                                                                                                                                                                                                                                                                                                                                                                                                                                                                                                                                                                                                                                                                                                                                                                                                                                                                                                                                                                                                                                                                                                                                                                                                                                                                              | 16 A (230 V)<br>16 A (400 V)<br>16 A (500 V)<br>12 A (690 V)                                   |
|                                                                                                                                                                                                                                                                                                                                                                                                                                                                                                                                                                                                                                                                                                                                                                                                                                                                                                                                                                                                                                                                                                                                                                                                                                                                                                                                                                                                                                                                                                                                                                                                                                                                                                                                                                                                                                                                                                                                                                                                                                                                                                                                | 16 A (230 V)<br>13 A (400 V)<br>10 A (500 V)<br>7 A (690 V)                                    |
|                                                                                                                                                                                                                                                                                                                                                                                                                                                                                                                                                                                                                                                                                                                                                                                                                                                                                                                                                                                                                                                                                                                                                                                                                                                                                                                                                                                                                                                                                                                                                                                                                                                                                                                                                                                                                                                                                                                                                                                                                                                                                                                                | 8 A (110 V)<br>2.5 A (220 V)                                                                   |
|                                                                                                                                                                                                                                                                                                                                                                                                                                                                                                                                                                                                                                                                                                                                                                                                                                                                                                                                                                                                                                                                                                                                                                                                                                                                                                                                                                                                                                                                                                                                                                                                                                                                                                                                                                                                                                                                                                                                                                                                                                                                                                                                | 10 A (110 V)<br>3 A (220 V)                                                                    |
| Short-time short-circuit withstand current $I_{cw}(1s)$                                                                                                                                                                                                                                                                                                                                                                                                                                                                                                                                                                                                                                                                                                                                                                                                                                                                                                                                                                                                                                                                                                                                                                                                                                                                                                                                                                                                                                                                                                                                                                                                                                                                                                                                                                                                                                                                                                                                                                                                                                                                        | 0.9 kA                                                                                         |
| Rated short-circuit making current I <sub>cm</sub>                                                                                                                                                                                                                                                                                                                                                                                                                                                                                                                                                                                                                                                                                                                                                                                                                                                                                                                                                                                                                                                                                                                                                                                                                                                                                                                                                                                                                                                                                                                                                                                                                                                                                                                                                                                                                                                                                                                                                                                                                                                                             | 1.3 kA                                                                                         |
| Rated conventional short-circuit current                                                                                                                                                                                                                                                                                                                                                                                                                                                                                                                                                                                                                                                                                                                                                                                                                                                                                                                                                                                                                                                                                                                                                                                                                                                                                                                                                                                                                                                                                                                                                                                                                                                                                                                                                                                                                                                                                                                                                                                                                                                                                       | 13 kA                                                                                          |
| Rated current fuse link gG                                                                                                                                                                                                                                                                                                                                                                                                                                                                                                                                                                                                                                                                                                                                                                                                                                                                                                                                                                                                                                                                                                                                                                                                                                                                                                                                                                                                                                                                                                                                                                                                                                                                                                                                                                                                                                                                                                                                                                                                                                                                                                     | 16 A                                                                                           |
|                                                                                                                                                                                                                                                                                                                                                                                                                                                                                                                                                                                                                                                                                                                                                                                                                                                                                                                                                                                                                                                                                                                                                                                                                                                                                                                                                                                                                                                                                                                                                                                                                                                                                                                                                                                                                                                                                                                                                                                                                                                                                                                                | -40 +70°C (work)<br>-40 +70°C (storage)                                                        |
| Wire gauge                                                                                                                                                                                                                                                                                                                                                                                                                                                                                                                                                                                                                                                                                                                                                                                                                                                                                                                                                                                                                                                                                                                                                                                                                                                                                                                                                                                                                                                                                                                                                                                                                                                                                                                                                                                                                                                                                                                                                                                                                                                                                                                     | 1.54 mm <sup>2</sup>                                                                           |
| Protection level: PN-EN 60529 to the panel                                                                                                                                                                                                                                                                                                                                                                                                                                                                                                                                                                                                                                                                                                                                                                                                                                                                                                                                                                                                                                                                                                                                                                                                                                                                                                                                                                                                                                                                                                                                                                                                                                                                                                                                                                                                                                                                                                                                                                                                                                                                                     | IP65                                                                                           |
|                                                                                                                                                                                                                                                                                                                                                                                                                                                                                                                                                                                                                                                                                                                                                                                                                                                                                                                                                                                                                                                                                                                                                                                                                                                                                                                                                                                                                                                                                                                                                                                                                                                                                                                                                                                                                                                                                                                                                                                                                                                                                                                                | 213, 2100 Hz (frequency)<br>± 1 mm (acceleration amplitude)<br>±0.7 g (acceleration amplitude) |
|                                                                                                                                                                                                                                                                                                                                                                                                                                                                                                                                                                                                                                                                                                                                                                                                                                                                                                                                                                                                                                                                                                                                                                                                                                                                                                                                                                                                                                                                                                                                                                                                                                                                                                                                                                                                                                                                                                                                                                                                                                                                                                                                | 15 g (peak acceleration)<br>11 ms (impulse duration)                                           |
|                                                                                                                                                                                                                                                                                                                                                                                                                                                                                                                                                                                                                                                                                                                                                                                                                                                                                                                                                                                                                                                                                                                                                                                                                                                                                                                                                                                                                                                                                                                                                                                                                                                                                                                                                                                                                                                                                                                                                                                                                                                                                                                                | 55°C (ambient temperature)<br>95% (relative humidity)                                          |
| Salt mist cyclic test (acc. to IEC 60068-2-52)                                                                                                                                                                                                                                                                                                                                                                                                                                                                                                                                                                                                                                                                                                                                                                                                                                                                                                                                                                                                                                                                                                                                                                                                                                                                                                                                                                                                                                                                                                                                                                                                                                                                                                                                                                                                                                                                                                                                                                                                                                                                                 | severity 1                                                                                     |